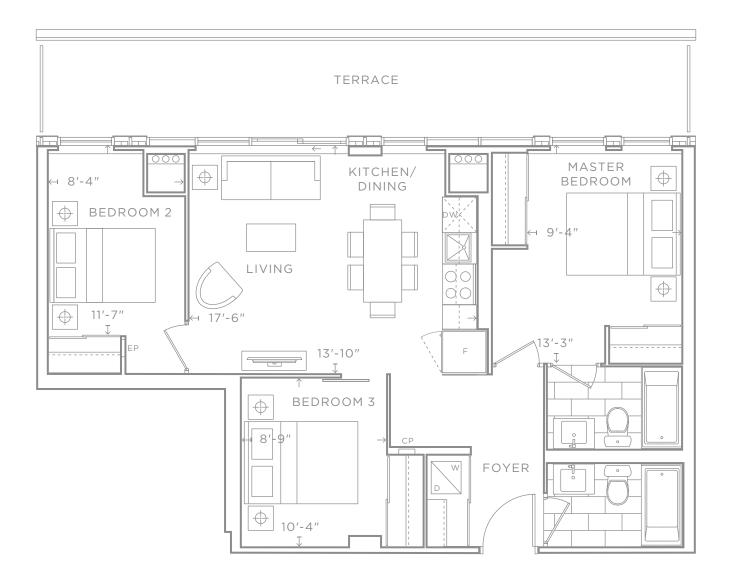

VIOLET — 3 BEDROOM BUILDING A

II44 SQ FT

886 SQ FT SUITE + 258 SQ FT TERRACE

Exterior, windows, colours, grading, landscaping, garage and entrance doors may vary from the renderings. Furniture is displayed for illustration purposes only and does not necessarily reflect the electrical plan for the unit. Units are sold unfurnished. Materials, sizes and specifications are subject to change without notice. Orientation of suite may be reversed and purchaser agrees to accept same. Exterior colours, grading, landscaping, garage and entrance doors may vary from the renderings. All Schedule Ys attached to the legal agreement of purchase and sale supersede artist's renderings. The dimensions shown on this plan are approximate only. Actual useable floor space within the unit may vary from any stated floor areas or dimensions on this plan. For more information on the method used for calculating the floor area of any unit, reference should be made to Builder Bulletin No. 22 published by Tarion. E. & O.E. November 2018.