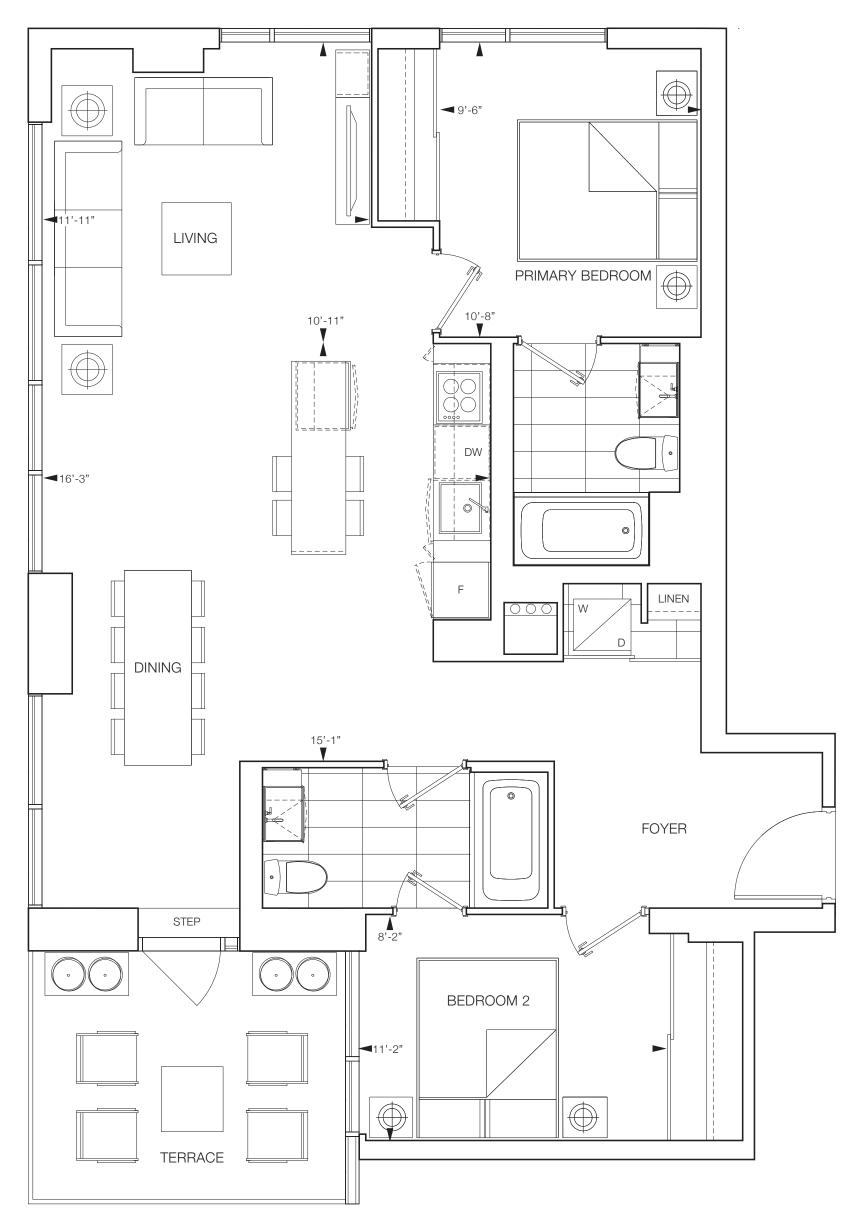

## TWO BEDROOM • 1,070 SQ.FT. SUITE 967 SQ.FT. • 103 SQ.FT. TERRACE

Furniture is for illustration purposes only and does not necessarily reflect the electrical plan for the suite. Suites are sold unfurnished. Features, finishes, sizes and specifications subject to change without notice, E. & O.E. The dimensions shown on this plan are approximate only. Actual usable floor space within the unit may vary from any stated floor areas or dimensions on this plan. For more information on the method used for calculating the floor area of any unit, reference should be made to Builder Bulletin No. 22 published by Tarion.