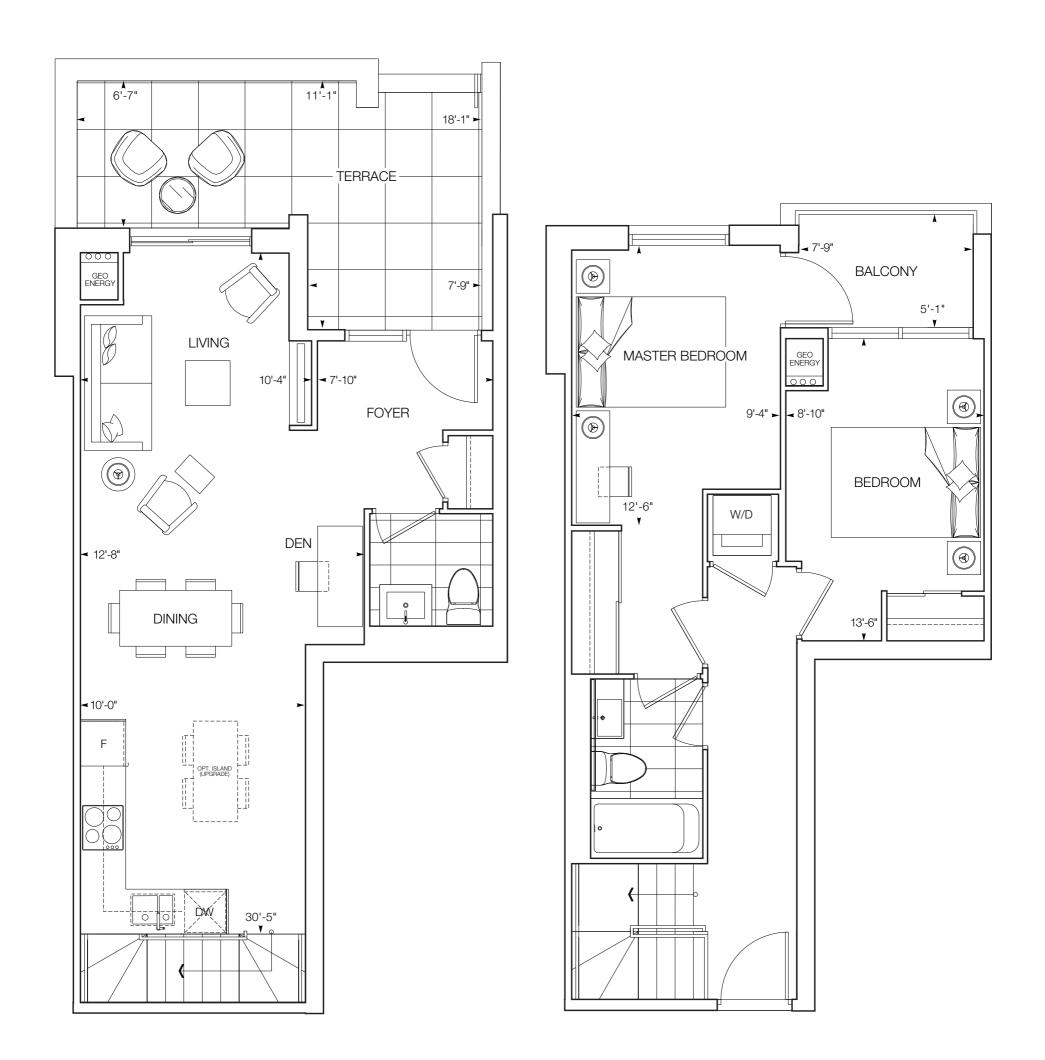

TOWNHOME COLLECTION

2 Bedroom + Den • 1,026 sq.ft. Ventu

Furniture is for illustration purposes only and does not necessarily reflect the electrical plan for the suite. Suites are sold unfurnished. Features, finishes, sizes and specifications subject to change without notice, E & O.E. The dimensions shown on this plan are approximate only. Actual useable floor space within the unit may vary from any stated floor areas or dimensions on this plan. For more information on the method used for calculating the floor area of any unit, reference should be made to Builder Builetin No. 22 published by Tarion.