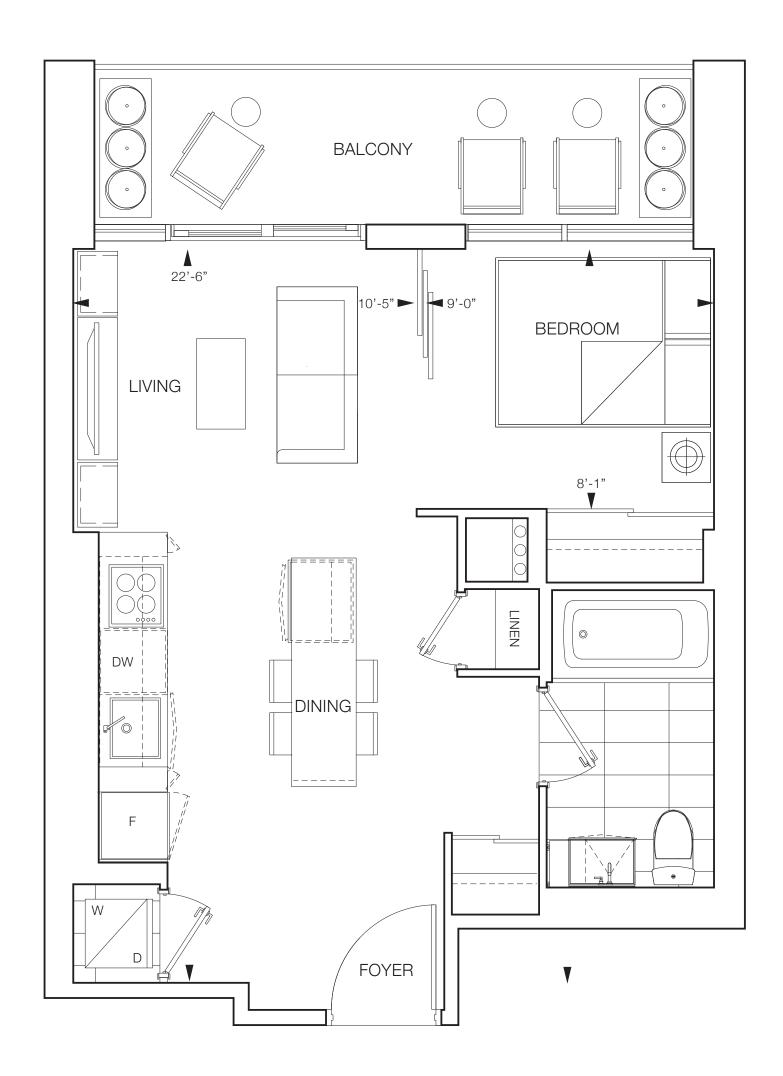

## ONE BEDROOM • 542 SQ.FT. SUITE 466 SQ.FT. • 76 SQ.FT. BALCONY

Furniture is for illustration purposes only and does not necessarily reflect the electrical plan for the suite. Suites are sold unfurnished. Features, finishes, sizes and specifications subject to change without notice, E. & O.E. The dimensions shown on this plan are approximate only. Actual usable floor space within the unit may vary from any stated floor areas or dimensions on this plan. For more information on the method used for calculating the floor area of any unit, reference should be made to Builder Bulletin No. 22 published by Tarion.