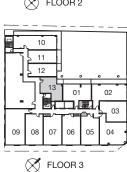

## **DELMARA**

One Bedroom One Bathroom 654 sq.ft.

526 sq.ft. + 128 sq.ft. Terrace Floor 2

526 sq.ft. + 36 sq.ft. Balcony Floor 3

Furniture is for illustration purposes only and does not necessarily reflect the electrical plan for the suite. Suites are sold unfurnished. Features, finishes, sizes and specifications subject to change without notice, E. & O.E.