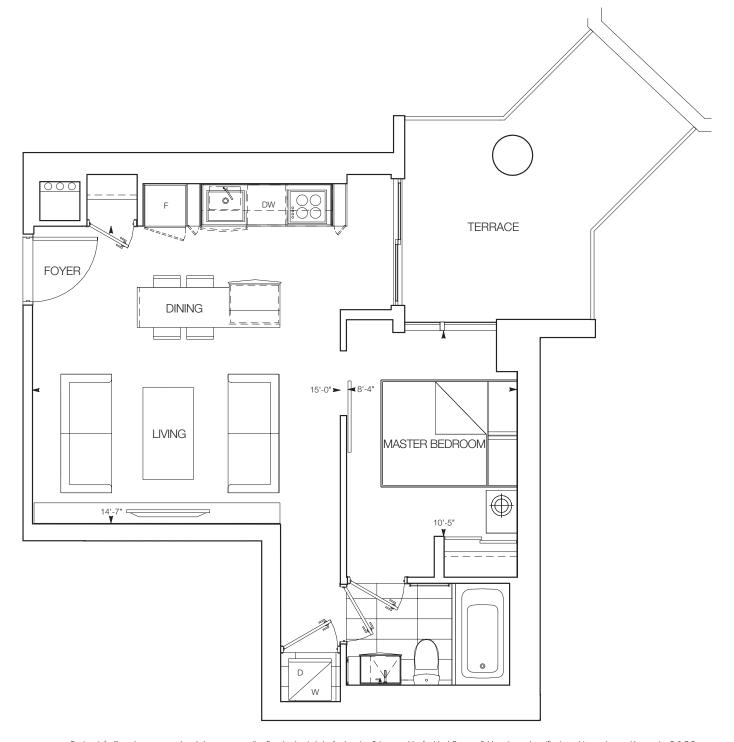

## **DELMARA**

One Bedroom One Bathroom 654 sq.ft.

526 sq.ft. + 128 sq.ft. Terrace Floor 2

526 sq.ft. + 36 sq.ft. Balcony Floor 3

Furniture is for illustration purposes only and does not necessarily reflect the electrical plan for the suite. Suites are sold unfurnished. Features, finishes, sizes and specifications subject to change without notice, E. & O.E.

The dimensions shown on this plan are approximate only. Actual useable floor space within the unit may vary from any stated floor areas or dimensions on this plan. For more information on the method used for calculating the floor area of any unit, reference should be made to Builder Bulletin No. 22 published by Tarion.