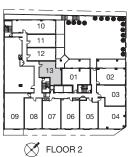

## **DELMARA**

One Bedroom One Bathroom 654 sq.ft.

526 sq.ft. + 128 sq.ft. Terrace Floor 2

526 sq.ft. + 36 sq.ft. Balcony Floor 3

Furniture is for illustration purposes only and does not necessarily reflect the electrical plan for the suite. Suites are sold unfurnished. Features, finishes, sizes and specifications subject to change without notice, E. & O.E.