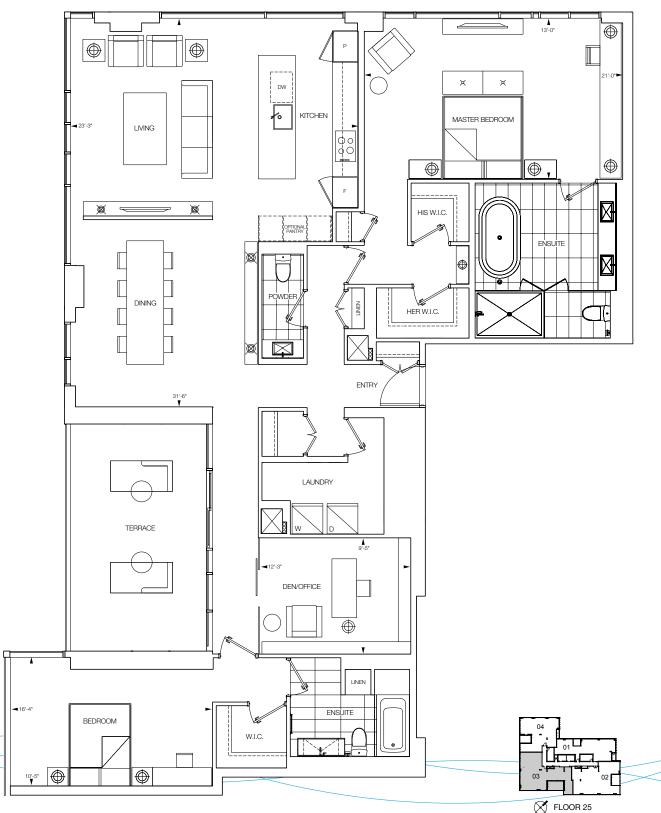

## NAUTIQUE LAKEFRONT RESIDENCES

## PENTHOUSE COLLECTION ORA

TWO BEDROOM + DEN • 2,273 SQ.FT. SUITE 2,062 SQ.FT. + 211 SQ.FT. BALCONY

Furniture is for illustration purposes only and does not necessarily reflect the electrical plan for the suite. Suites are sold unfurnished. Features, finishes, sizes and specifications subject to change without notice, E. & O.E. The dimensions shown on this plan are approximate only. Actual useable floor space within the unit may vary from any stated floor areas or dimensions on this plan. For more information on the method used for calculating the floor area of any unit, reference should be made to Builder Bulletin No. 22 published by Tarion.