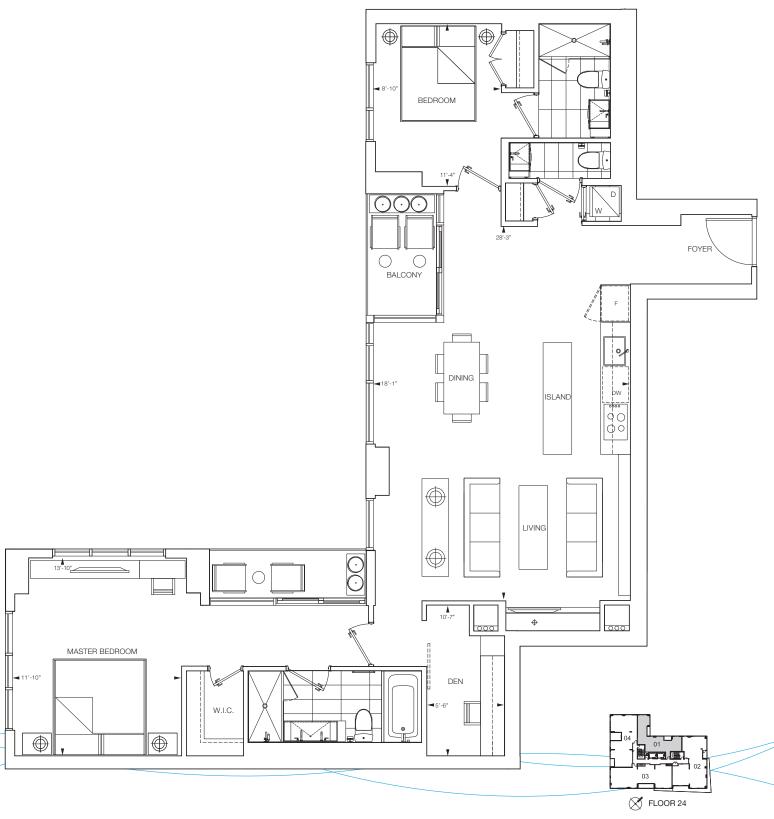

PENTHOUSE COLLECTION CELIA TWO BEDROOM + DEN • 1,363 SQ.FT.

TWO BEDROOM + DEN • 1,363 SQ.FT. SUITE 1,282 SQ.FT. + 81 SQ.FT. BALCONY

Furniture is for illustration purposes only and does not necessarily reflect the electrical plan for the suite. Suites are sold unfurnished. Features, finishes, sizes and specifications subject to change without notice, E. & O.E. The dimensions shown on this plan are approximate only. Actual useable floor space within the unit may vary from any stated floor areas or dimensions on this plan. For more information on the method used for calculating the floor area of any unit, reference should be made to Builder Bulletin No. 22 published by Tarion.