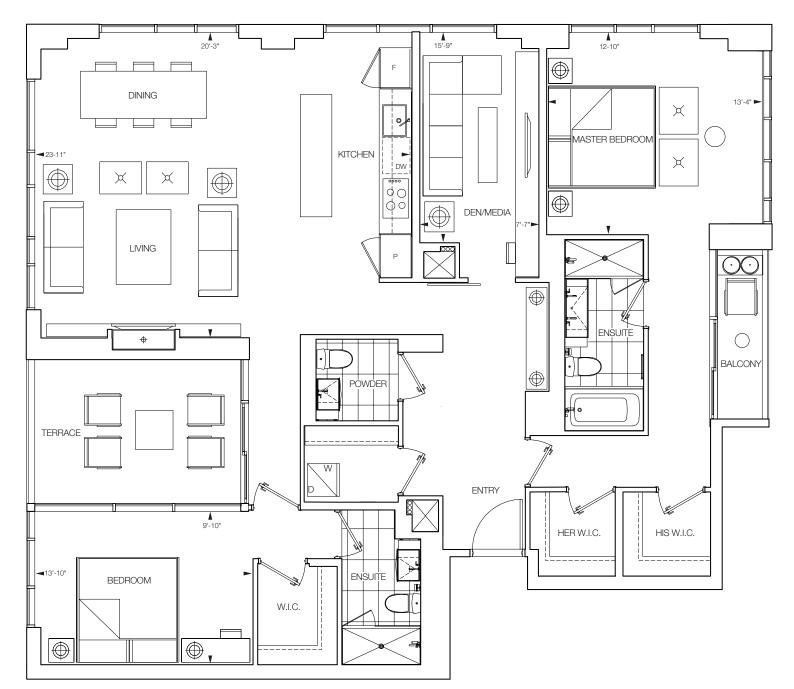

## NAUTIQUE LAKEFRONT RESIDENCES

PENTHOUSE COLLECTION VANTAGE TWO BEDROOM + DEN • 1,783 SQ.FT.

TWO BEDROOM + DEN • 1,783 SQ.FT. SUITE 1,619 SQ.FT. + 39 SQ.FT. BALCONY/ 125 SQ.FT. TERRACE

Furniture is for illustration purposes only and does not necessarily reflect the electrical plan for the suite. Suites are sold unfurnished. Features, finishes, sizes and specifications subject to change without notice, E. & O.E. The dimensions shown on this plan are approximate only. Actual useable floor space within the unit may vary from any stated floor areas or dimensions on this plan. For more information on the method used for calculating the floor area of any unit, reference should be made to Builder Bulletin No. 22 published by Tarion.