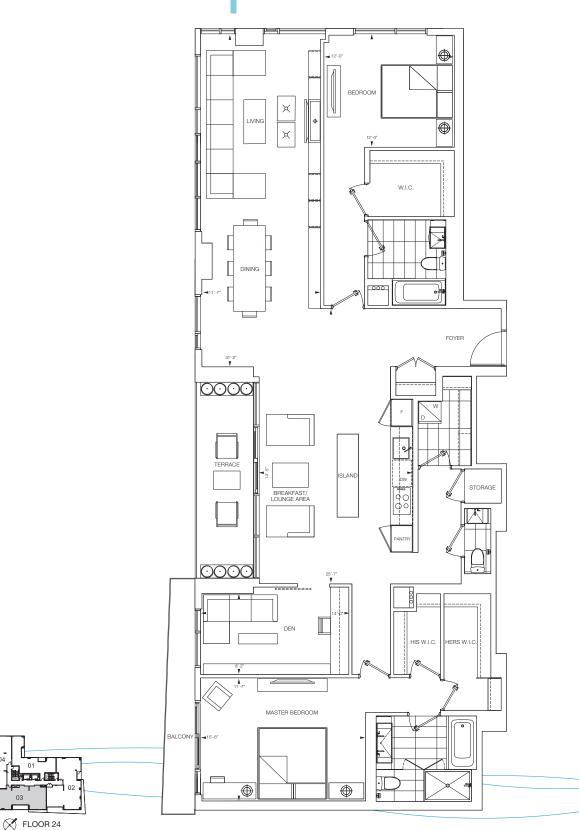

04

## PENTHOUSE COLLECTION

TWO BEDROOM + DEN • 2,035 SQ.FT. SUITE 1,867 SQ.FT. + 67 SQ.FT. BALCONY/ 101 SQ.FT. TERRACE

Furniture is for illustration purposes only and does not necessarily reflect the electrical plan for the suite. Suites are sold unfurnished. Features, finishes, sizes and specifications subject to change without notice, E. & O.E. The dimensions shown on this plan are approximate only. Actual useable floor space within the unit may vary from any stated floor areas or dimensions on this plan. For more information on the method used for calculating the floor area of any unit, reference should be made to Builder Bulletin No. 22 published by Tarion.